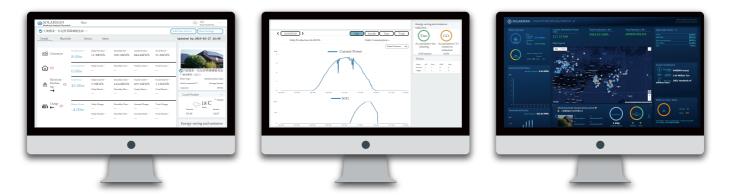

## **Smart PV Management Platform**

Deve residential monitoring solution takes great care to ensure that your PV system is in excellent operation throughout its entire life-cycle. This monitoring solution offer you details information of your power generating plant including Today energy, Monthly energy, yearly energy, total energy etc, through wireless communication with your router to the internet by a smart wifi plug. User can easily access to the monitoring page via PC web or phone APP.