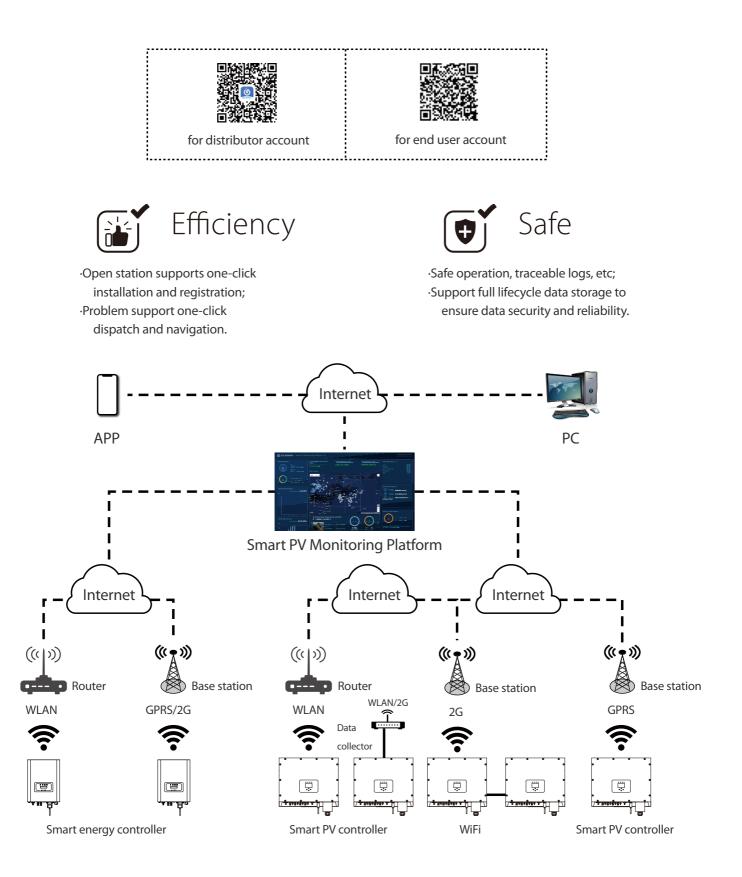

Maximum your energy output while minimizing your costs. Scan the QR code to build your power station !